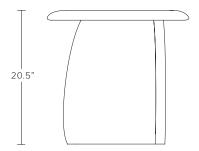

## AS SHOWN (IN PHOTO)

Glass - clear Metal - oxidized brass

DIMENSIONS 21"W x 14"D x 20.5"H