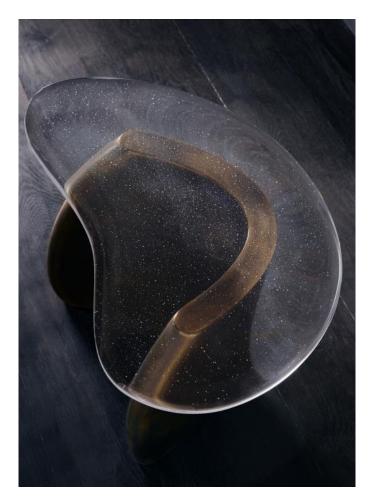

## TIDAL SIDE TABLE MODEL NO: 10180901

Hand poured, meniscus glass crystal table top on sculpted metal base with polished details

## AS SHOWN (IN PHOTO)

Glass - clear Metal - oxidized brass

DIMENSIONS 21"W x 14"D x 20.5"H