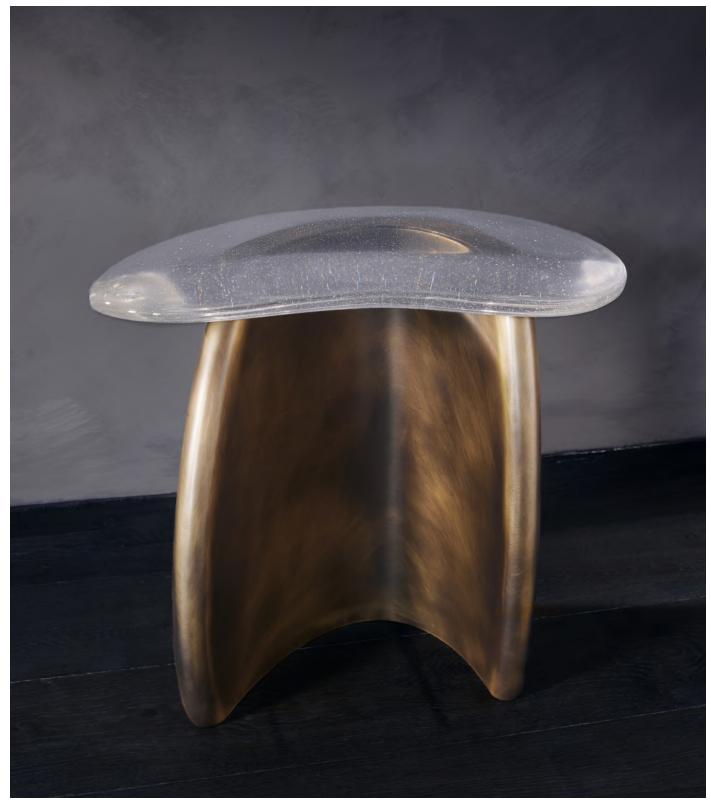

## TIDAL SIDE TABLE MODEL NO: 10180901

Hand poured, meniscus glass crystal table top on sculpted metal base with polished details

## AS SHOWN (IN PHOTO)

Glass - clear Metal - oxidized brass

DIMENSIONS 21"W x 14"D x 20.5"H