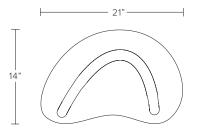

## AS SHOWN (IN PHOTO)

Glass - clear Metal - oxidized brass

DIMENSIONS 21"W x 14"D x 20.5"H