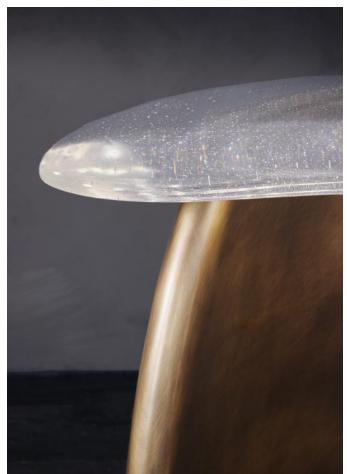

## TIDAL SIDE TABLE MODEL NO: 10180901

Hand poured, meniscus glass crystal table top on sculpted metal base with polished details

## AS SHOWN (IN PHOTO)

Glass - clear Metal - oxidized brass

DIMENSIONS 21"W x 14"D x 20.5"H