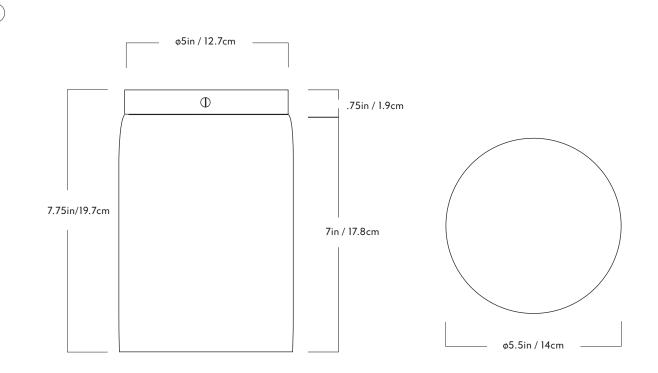

## Surface

<u>Series</u> Surface

Product Flush Mount

Dimensions L 5.5in / 14cm x W 5.5in / 14cm x H 7.75in / 19.7cm

Weight 3.6lb / 1.6kg