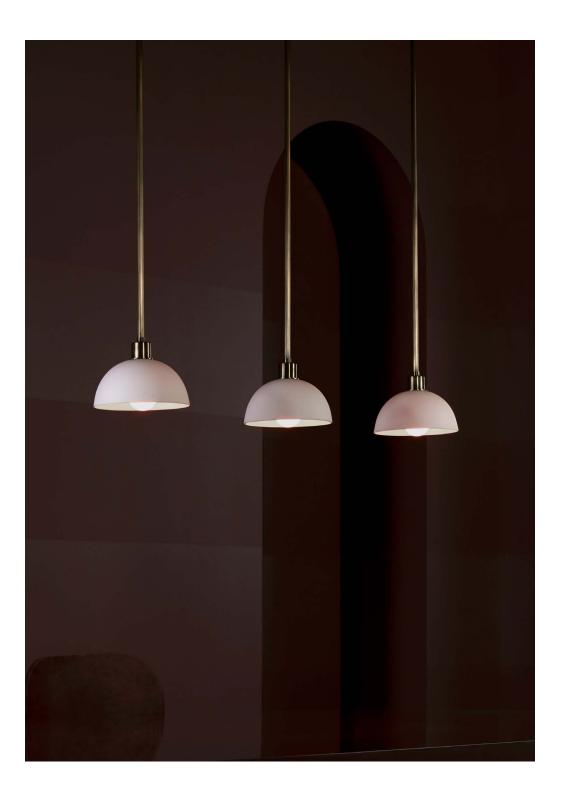

## TRAPEZE<sup>®</sup> 1

PENDANT

INSPIRED BY THE TENSION AND DYNAMICS OF THE CIRCUS ACT, GLOWING BOWLS HANG FROM A SIMPLE STEM, CREATING A SOFT ILLUMINATION AND GRAPHIC SILHOUETTE. AVAILABLE WITH EITHER BRASS OR HAND-CAST PORCELAIN BOWLS.