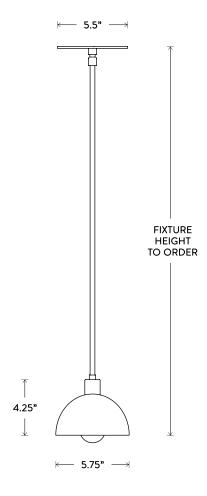

## APPARATUS

INFO@APPARATUSSTUDIO.COM / 646.527.9732 A P P A R A T U S S T U D I O . C O M

PENDANT

DIMENSIONS: Ø 5.75" HEIGHT TO ORDER INCLUDES UP TO 60" ADDITIONAL HEIGHT \$10 PER INCH MINIMUM HEIGHT 9" APPROXIMATE WEIGHT: 2.5 LBS