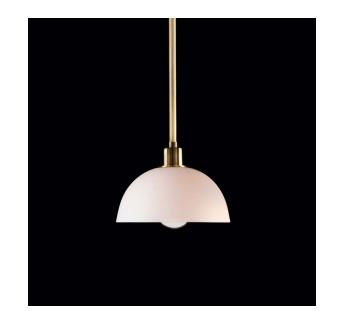

## TRAPEZE<sup>®</sup> 1

PENDANT

INSPIRED BY THE TENSION AND DYNAMICS OF THE CIRCUS ACT, GLOWING BOWLS HANG FROM A SIMPLE STEM, CREATING A SOFT ILLUMINATION AND GRAPHIC SILHOUETTE. AVAILABLE WITH EITHER BRASS OR HAND-CAST PORCELAIN BOWLS.