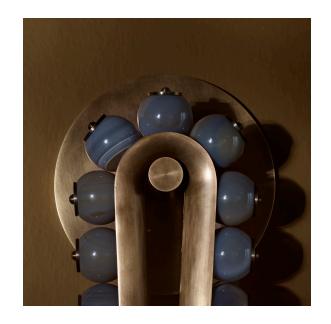

TALISMAN<sup>™</sup>

LOOP SCONCE

A STRICT ARRANGEMENT OF SEMI-PRECIOUS STONES RECALLS FINE DETAILS FOUND ON STATUES AT THE ANCIENT CITY OF PERSEPOLIS. AGATE, JASPER, OR JADE BEADS ARE PIERCED BY FINELY FLUTED PINS, AFFIXING THEM TO A LEATHER-BOUND BRASS STRUCTURE.