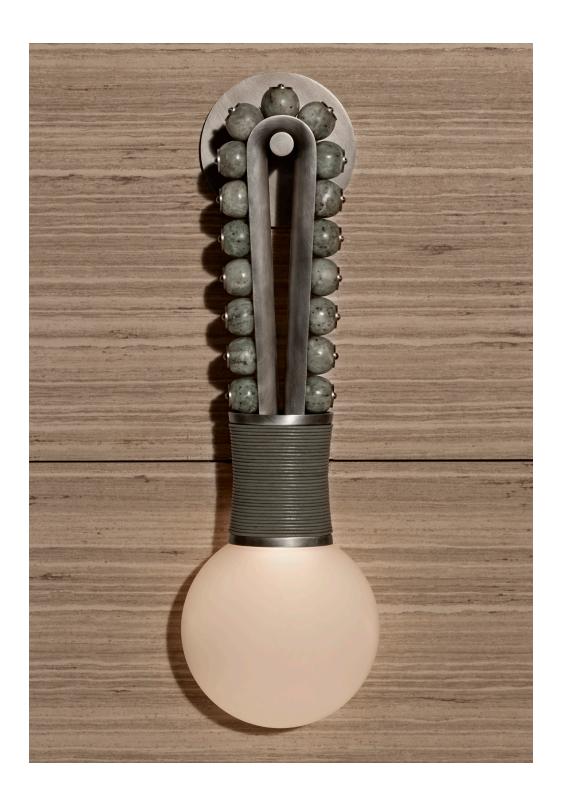

TALISMAN<sup>™</sup>

LOOP SCONCE

A STRICT ARRANGEMENT OF SEMI-PRECIOUS STONES RECALLS FINE DETAILS FOUND ON STATUES AT THE ANCIENT CITY OF PERSEPOLIS. AGATE, JASPER, OR JADE BEADS ARE PIERCED BY FINELY FLUTED PINS, AFFIXING THEM TO A LEATHER-BOUND BRASS STRUCTURE.

## TALISMAN<sup>™</sup>

LOOP SCONCE

DIMENSIONS: 24.5" H, 5.5" W, 4" D

LAMPING: MAX 60W

3W DIMMABLE LED BULB INCLUDED

200 LUMENS, 2500K COLOR TEMPERATURE BULB LIFE:

30,000 HOURS

120V: E12 TUBE SM 240V: E14 TUBE SM