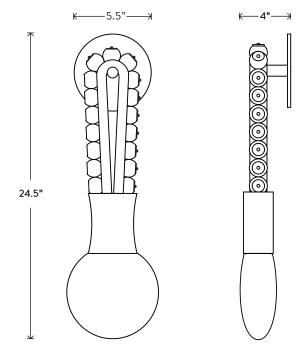

## TALISMAN<sup>™</sup>

LOOP SCONCE

DIMENSIONS: 24.5" H, 5.5" W, 4" D

LAMPING: MAX 60W

3W DIMMABLE LED BULB INCLUDED

200 LUMENS, 2500K COLOR TEMPERATURE BULB LIFE:

30,000 HOURS

120V: E12 TUBE SM 240V: E14 TUBE SM