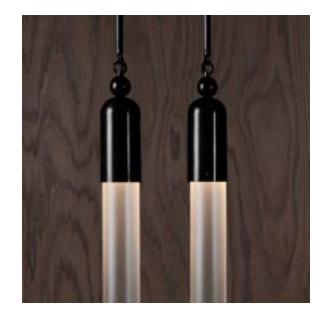

## TASSEL1PENDANTTHE TASSEL SERIES CONDENSES THE WARMTH ANDDECADENCE OF A TRADITIONAL CHANDELIER TO ACONCISE, MODERN CONCLUSION. EMANATING FROMABRASS DOME, THE LIGHT IS AMPLIFIED AS IT REFRACTSTHROUGH MOLD-BLOWN GLASS CYLINDERS.

## $\mathsf{TASSEL}^{^{\mathsf{TM}}}\mathbf{1}$

PENDANT

DIMENSIONS: Ø 3" HEIGHT TO ORDER MINIMUM HEIGHT 22" INCLUDES UP TO 60" ADDITIONAL HEIGHT \$10 PER INCH

LAMPING: 18W DIMMABLE LED MODULE 800 LUMENS, 2700K COLOR TEMPERATURE LED ONBOARD DRIVER BULB LIFE: 50,000 HOURS