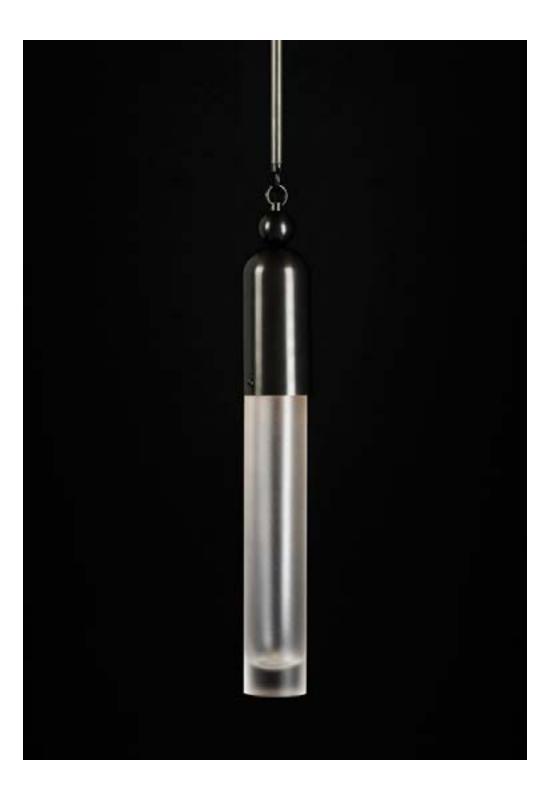

## TASSEL1PENDANTTHE TASSEL SERIES CONDENSES THE WARMTH ANDDECADENCE OF A TRADITIONAL CHANDELIER TO ACONCISE, MODERN CONCLUSION. EMANATING FROMABRASS DOME, THE LIGHT IS AMPLIFIED AS IT REFRACTSTHROUGH MOLD-BLOWN GLASS CYLINDERS.

## $\mathsf{TASSEL}^{^{\mathsf{TM}}}\mathbf{1}$

PENDANT

DIMENSIONS: Ø 3" HEIGHT TO ORDER MINIMUM HEIGHT 22" INCLUDES UP TO 60" ADDITIONAL HEIGHT \$10 PER INCH

LAMPING: 18W DIMMABLE LED MODULE 800 LUMENS, 2700K COLOR TEMPERATURE LED ONBOARD DRIVER BULB LIFE: 50,000 HOURS