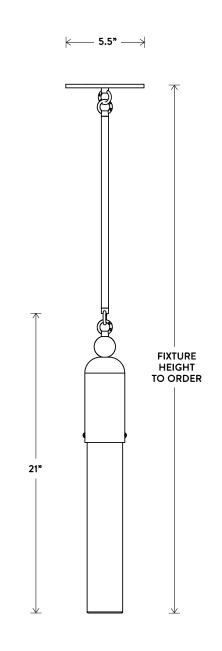

## $\mathsf{TASSEL}^{^{\mathsf{TM}}}\mathbf{1}$

PENDANT

DIMENSIONS: Ø 3" HEIGHT TO ORDER MINIMUM HEIGHT 22" INCLUDES UP TO 60" ADDITIONAL HEIGHT \$10 PER INCH

LAMPING: 18W DIMMABLE LED MODULE 800 LUMENS, 2700K COLOR TEMPERATURE LED ONBOARD DRIVER BULB LIFE: 50,000 HOURS