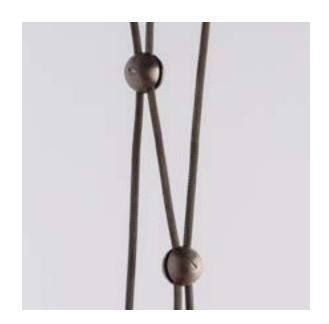

## LARIAT M 3

ETCHED GLASS TEAR DROPS HANG FROM WOVEN
BRASS MESH, AND CAN BE INTERWOVEN WITH SOLID
BRASS "KNOT-CLAMPS" REMINISCENT OF FORMS
FOUND IN JEWELRY. TAUT LINES ARE WEIGHTED BY
ELONGATED ORBS, ADDRESSING AN INTERSECTION
OF GEOMETRY AND GRAVITY.