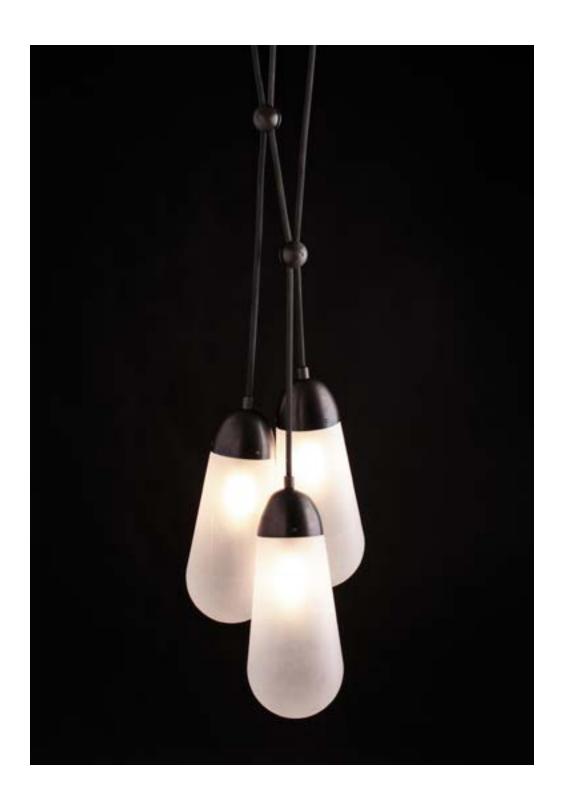

## LARIAT M 3

ETCHED GLASS TEAR DROPS HANG FROM WOVEN
BRASS MESH, AND CAN BE INTERWOVEN WITH SOLID
BRASS "KNOT-CLAMPS" REMINISCENT OF FORMS
FOUND IN JEWELRY. TAUT LINES ARE WEIGHTED BY
ELONGATED ORBS, ADDRESSING AN INTERSECTION
OF GEOMETRY AND GRAVITY.

## LARIAT<sup>™</sup> 3

DIMENSIONS: APPROX. 14" D
HEIGHT TO ORDER
INCLUDES UP TO 80"
ADDITIONAL HEIGHT \$30 PER INCH
MINIMUM HEIGHT 42"

LAMPING: MAX 60W EACH

3 3W DIMMABLE LED BULBS INCLUDED

240 LUMENS EACH, 2500K COLOR TEMPERATURE