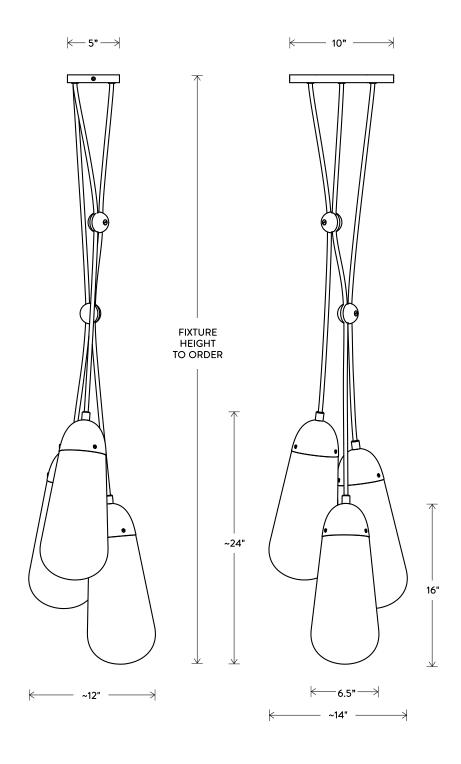

## LARIAT<sup>™</sup> 3

DIMENSIONS: APPROX. 14" D
HEIGHT TO ORDER
INCLUDES UP TO 80"
ADDITIONAL HEIGHT \$30 PER INCH
MINIMUM HEIGHT 42"

LAMPING: MAX 60W EACH

3 3W DIMMABLE LED BULBS INCLUDED

240 LUMENS EACH, 2500K COLOR TEMPERATURE

BULB LIFE: 30,000 HOURS

120V: E26 TUBE LG: CLEAR, Ø 1.5"

240V: E27 TUBE LG: CLEAR, Ø 1.5"

UL / CE APPROVED VOLTAGE: 120-240

FINISHED AND ASSEMBLED BY HAND IN NY FROM DOMESTIC AND IMPORTED COMPONENTS.
CUSTOMIZATION AVAILABLE.
ALL PIECES MADE TO ORDER.
50% DEPOSIT REQUIRED.
BALANCE DUE PRIOR TO SHIPPING.
LEAD TIME APPROXIMATELY 8-10 WEEKS.