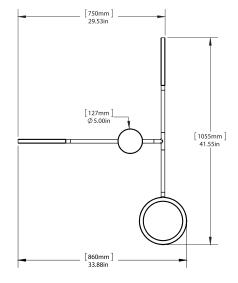

| Designer                 | Jamie Gray, 2014                                                                                     |
|--------------------------|------------------------------------------------------------------------------------------------------|
| Collection               | Discus                                                                                               |
| Product Type             | Pendant                                                                                              |
| <u>Dimensions</u>        | L 41.5" x W 33.8" x H 43.6"<br>L 105.cm x W 85.9cm x H 110.7cm                                       |
| <u>Weight</u>            | 12.5lbs / 5.7kg                                                                                      |
| <u>Materials</u>         | Brass, Aluminum, Glass, LEDs                                                                         |
| <u>Finishes</u>          | Polished Brass                                                                                       |
| <u>Canopy</u>            | 5″ /12.7cm supplied                                                                                  |
| <u>Drop Length</u>       | Dimensions include 36" (91.4 cm)<br>drop. Drops are made to order and<br>cannot be adjusted on site. |
| Light Source             | 3528 LEDs/CRI 90                                                                                     |
| <u>Wattage</u>           | 40.5W                                                                                                |
| <u>Voltage</u>           | 120V/220V                                                                                            |
| <u>Color Temperature</u> | 2700k/3000k                                                                                          |
| Lumens                   | 3000                                                                                                 |
| Dimming                  | 120V: Triac, 1-10 dimming<br>220V: 1-10 dimming                                                      |
| Packaging Dimensions     | Wooden Crate<br>L 40″ x W 48″ x H 14″<br>L 101.6cm x W 122cm x H 35.5cm                              |
| Packaging Weight         | 45lbs / 20.4kg                                                                                       |
| <u>Lead Time</u>         | 6-8 weeks                                                                                            |
|                          | 1                                                                                                    |