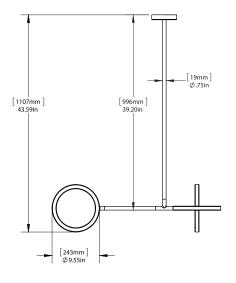

| Designer                 | Jamie Gray, 2014                                                                                     |
|--------------------------|------------------------------------------------------------------------------------------------------|
| Collection               | Discus                                                                                               |
| Product Type             | Pendant                                                                                              |
| <u>Dimensions</u>        | L 41.5" x W 33.8" x H 43.6"<br>L 105.cm x W 85.9cm x H 110.7cm                                       |
| <u>Weight</u>            | 12.5lbs / 5.7kg                                                                                      |
| <u>Materials</u>         | Brass, Aluminum, Glass, LEDs                                                                         |
| <u>Finishes</u>          | Polished Brass                                                                                       |
| <u>Canopy</u>            | 5″ /12.7cm supplied                                                                                  |
| <u>Drop Length</u>       | Dimensions include 36" (91.4 cm)<br>drop. Drops are made to order and<br>cannot be adjusted on site. |
| Light Source             | 3528 LEDs/CRI 90                                                                                     |
| <u>Wattage</u>           | 40.5W                                                                                                |
| <u>Voltage</u>           | 120V/220V                                                                                            |
| <u>Color Temperature</u> | 2700k/3000k                                                                                          |
| Lumens                   | 3000                                                                                                 |
| Dimming                  | 120V: Triac, 1-10 dimming<br>220V: 1-10 dimming                                                      |
| Packaging Dimensions     | Wooden Crate<br>L 40″ x W 48″ x H 14″<br>L 101.6cm x W 122cm x H 35.5cm                              |
| Packaging Weight         | 45lbs / 20.4kg                                                                                       |
| <u>Lead Time</u>         | 6-8 weeks                                                                                            |
|                          | 1                                                                                                    |