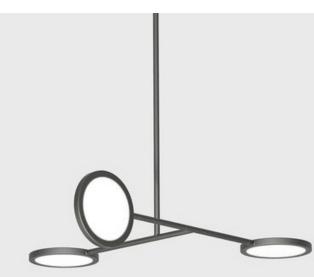

## Discus 3

Discus is a spare and graphically compelling lighting collection. Made from modular components, the design is adaptable for spaces ranging from intimate to monumental. Dimmable LEDs cast a warm diffused light through both sides of each rotatable disc.