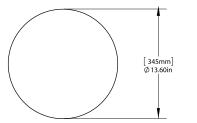

| <u>Designer</u>          |   | Faye Toogood, 2017                                                      |
|--------------------------|---|-------------------------------------------------------------------------|
| <u>Collection</u>        |   | Puffball                                                                |
| Product Type             |   | Table Lamp                                                              |
| <u>Dimensions</u>        |   | Dia 13.6″ x H 17.17″<br>Dia 34.5cm x H 43.6cm                           |
| <u>Materials</u>         |   | Aluminum, Fiberglass, LED bulb                                          |
| <u>Finishes</u>          | • | Tumbled Aluminum<br>Raw Fiberglass                                      |
| Light Source             |   | GU10 LED Bulb<br>95 CRI                                                 |
| <u>Wattage</u>           |   | 9W                                                                      |
| <u>Voltage</u>           |   | 120V / 220V                                                             |
| <u>Color Temperature</u> |   | 2700k / 3000k                                                           |
| Lumens                   |   | 465                                                                     |
| Dimming                  |   | Knob on Base                                                            |
| Packaging Dimensions     |   | Wooden Crate<br>L 20″ x W 20″ x H 22″<br>L 50.8cm x W 50.8cm x H 55.9cm |
| Lead Time                |   | 10-12 weeks                                                             |