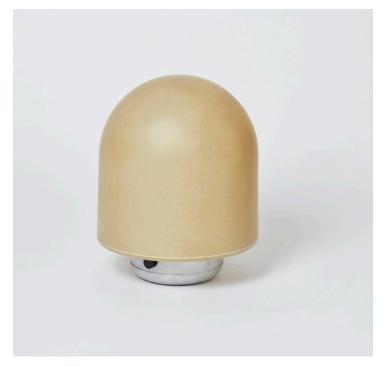

## Puffball Table Lamp

Puffball, a collection of four lamps, draws inspiration from the rounded caps and columned stalks of wild mushrooms and toadstools. The chunky silhouettes, made of raw fiberglass and tumbled aluminum, give off a warm luminescnet glow.

| <u>Designer</u>          |   | Faye Toogood, 2017                                                      |
|--------------------------|---|-------------------------------------------------------------------------|
| <u>Collection</u>        |   | Puffball                                                                |
| Product Type             |   | Table Lamp                                                              |
| <u>Dimensions</u>        |   | Dia 13.6″ x H 17.17″<br>Dia 34.5cm x H 43.6cm                           |
| <u>Materials</u>         |   | Aluminum, Fiberglass, LED bulb                                          |
| <u>Finishes</u>          | • | Tumbled Aluminum<br>Raw Fiberglass                                      |
| Light Source             |   | GU10 LED Bulb<br>95 CRI                                                 |
| <u>Wattage</u>           |   | 9W                                                                      |
| <u>Voltage</u>           |   | 120V / 220V                                                             |
| <u>Color Temperature</u> |   | 2700k / 3000k                                                           |
| Lumens                   |   | 465                                                                     |
| Dimming                  |   | Knob on Base                                                            |
| Packaging Dimensions     |   | Wooden Crate<br>L 20″ x W 20″ x H 22″<br>L 50.8cm x W 50.8cm x H 55.9cm |
| Lead Time                |   | 10-12 weeks                                                             |