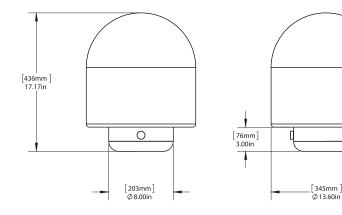

| <u>Designer</u>          |   | Faye Toogood, 2017                                                      |
|--------------------------|---|-------------------------------------------------------------------------|
| <u>Collection</u>        |   | Puffball                                                                |
| Product Type             |   | Table Lamp                                                              |
| <u>Dimensions</u>        |   | Dia 13.6″ x H 17.17″<br>Dia 34.5cm x H 43.6cm                           |
| <u>Materials</u>         |   | Aluminum, Fiberglass, LED bulb                                          |
| <u>Finishes</u>          | • | Tumbled Aluminum<br>Raw Fiberglass                                      |
| Light Source             |   | GU10 LED Bulb<br>95 CRI                                                 |
| <u>Wattage</u>           |   | 9W                                                                      |
| <u>Voltage</u>           |   | 120V / 220V                                                             |
| <u>Color Temperature</u> |   | 2700k / 3000k                                                           |
| Lumens                   |   | 465                                                                     |
| Dimming                  |   | Knob on Base                                                            |
| Packaging Dimensions     |   | Wooden Crate<br>L 20″ x W 20″ x H 22″<br>L 50.8cm x W 50.8cm x H 55.9cm |
| Lead Time                |   | 10-12 weeks                                                             |