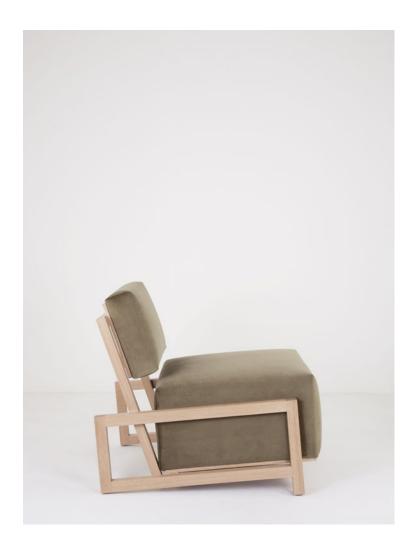

**28, rue Jacob 75006 Paris** +33 (0)1 43 29 40 05 contact@triodedesign.com www.triodedesign.com

The Sitio collection draws upon the minimal structures and nuanced design elements of the Schindler House. The Sitio chair is constructed from oak with a cushioned seat and back. Wood finish options are waxed natural oak or ebonized oak. Upholstery fabric is customizable and provided by the client.

OAH 29in (74cm) — Seat: L 22in (56cm) x W 22in (56cm) x H 17in (43cm) — Seat Back Height: 14in (35.5cm)