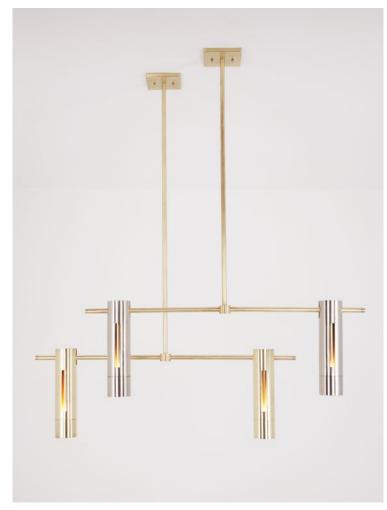

## **BOIS DOUBLE PENDANT**

The Bois collection utilizes the tubular form to accentuate the verticality of the fixture. From a single light source comes both the directional light from the bottom, as well as the glowing light leak through the negative space along the sides of the shade. The arm, stem, and shade are finished in a flat black powder-coat. All accents and the interior tube are finished in satin brass or copper.

L 20in (51cm) x W 3in (8cm) x H 36in (91.5cm) — Canopy: L 8in (20.5cm) x W 8in (20.5cm)