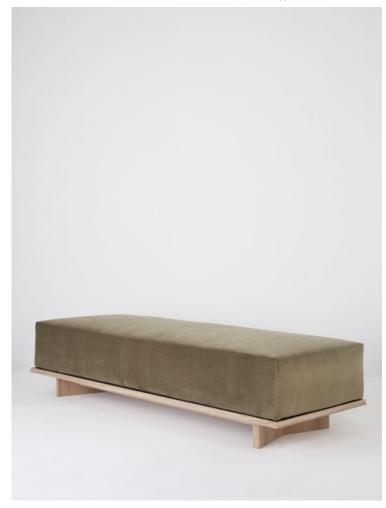

## SITIO BENCH

The Sitio collection draws upon the minimal structures and nuanced design elements of the Schindler House. The Sitio bench is constructed from oak with finish options in either waxed natural oak or ebonized oak. Upholstery fabric is customizable and provided by the client.

L 71.5in (182cm) x W 26in (66cm) x H 16in (41cm)

**28, rue Jacob 75006 Paris** +33 (0)1 43 29 40 05 contact@triodedesign.com www.triodedesign.com