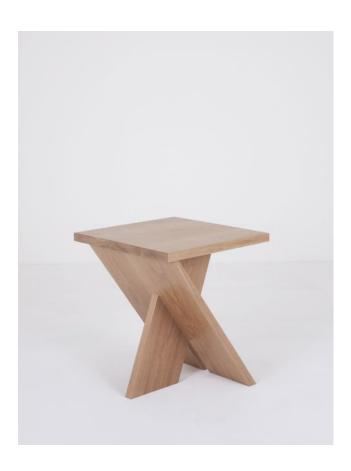

## SITIO TABLE

The Sitio collection draws upon the minimal structures and nuanced design elements of the Schindler House. The Sitio table is a dynamic object that can be approached from all sides. Constructed from oak, the table can be finished in either waxed natural oak or ebonized oak.

L 16in (41cm) x W 16in (41cm) x H 18in (46cm)