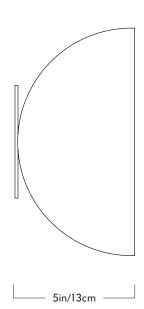

## Sconce

 $\frac{\text{Series}}{\text{Cora}}$ 

Product Sconce

Lead Time 16 Weeks

Dimensions

H 9.5in/24cm x W 5in/13cm x D

5in/13cm

 $\frac{\text{Weights}}{\text{3lb/1.3kg}}$ 