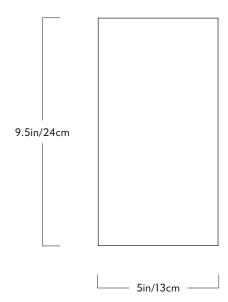

## Sconce

 $\frac{\text{Series}}{\text{Cora}}$ 

Product Sconce

Lead Time 16 Weeks

Dimensions

H 9.5in/24cm x W 5in/13cm x D

5in/13cm

 $\frac{\text{Weights}}{\text{3lb/1.3kg}}$ 